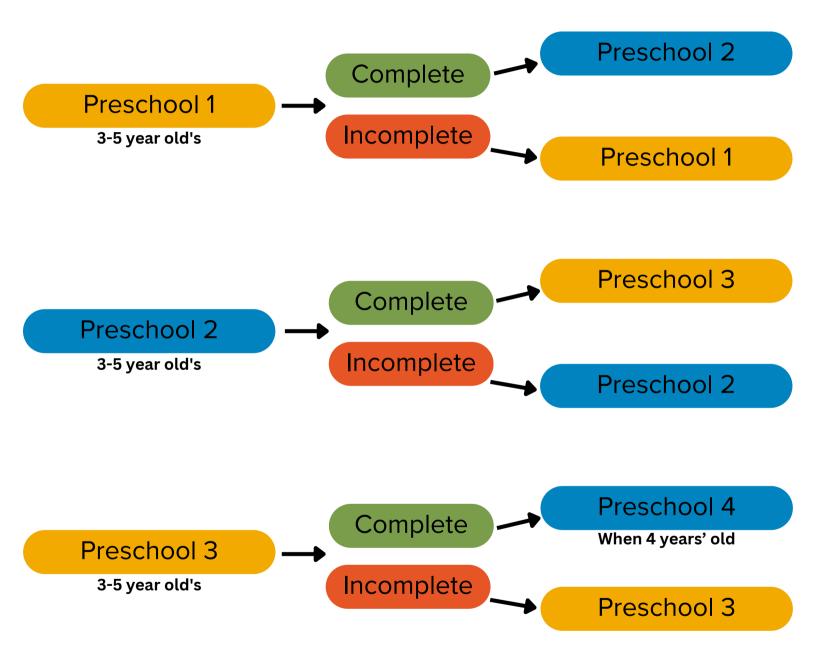

## **Preschool 1-3 Level Progression**

Swimming is a progression-based sport, not necessarily determined by age, and requires participants to successfully complete each level before advancing to the next. Registering at an incorrect level can pose a safety risk to the participants and Instructor. To ensure a safe and positive experience for everyone, please register your child in the level that best matches their current skills and previous experience.

\*Still unsure about the right level? We offer Swim Evaluations! Check out our Swim Evaluation Chart for more information.