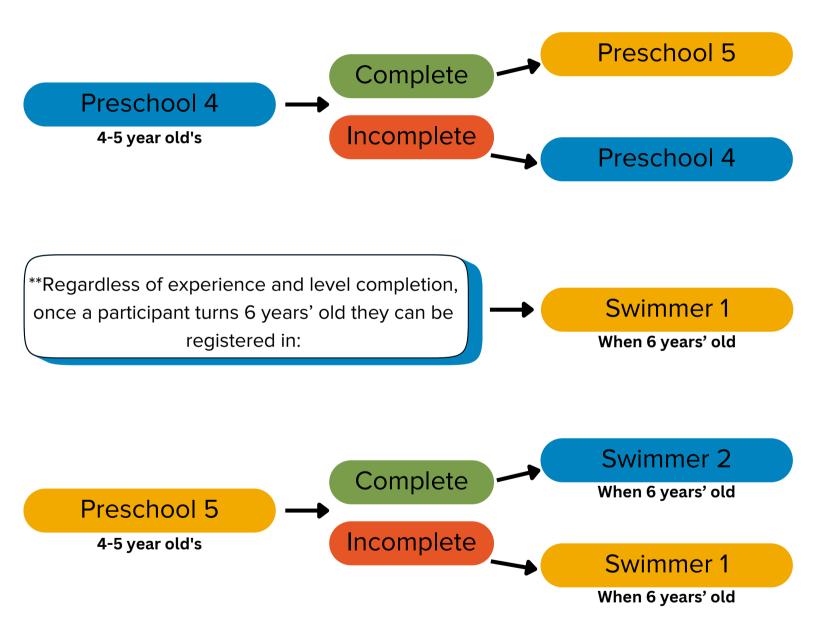

## **Preschool 4-5 Level Progression**

Swimming is a progression-based sport, not necessarily determined by age, and requires participants to successfully complete each level before advancing to the next. Registering at an incorrect level can pose a safety risk to the participants and Instructor. To ensure a safe and positive experience for everyone, please register your child in the level that best matches their current skills and previous experience.

\*Still unsure about the right level? We offer Swim Evaluations! Check out our Swim Evaluation Chart for more information.